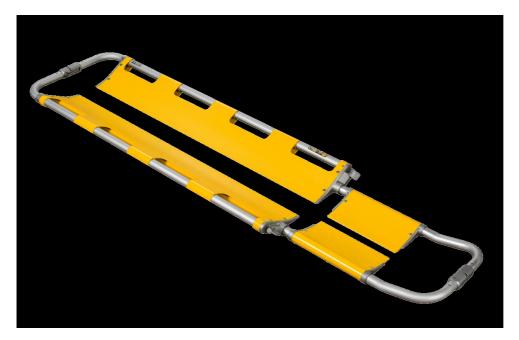

## **Scoop Stretcher**

## **Key Features:**

Made from lightweight, high-impact materials

Recessed head section to assist with appropriate cervical alignment

Narrow foot end for use in confined space immobilisation

Oval profile and angled handles provide ergonomic ease of use

Adjustable lengths accommodate patients of different heights

|                         | Length                       | Width | Height | Weight | Load Limit |
|-------------------------|------------------------------|-------|--------|--------|------------|
| Product Specifications: | 105 (                        |       |        |        |            |
|                         | 165 cm (min)<br>202 cm (max) | 43 cm | 7 cm   | 8 kg   | 159 kg     |
|                         |                              |       |        | 9      |            |